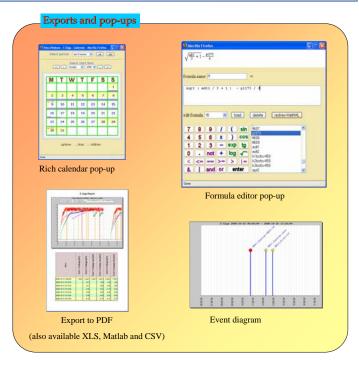

## IP - JavaScript

## elettra

## WEB GUIS FOR THE TANGO CONTROL SYSTEM

L. Zambon, M. Lonza, Sincrotrone Trieste, Trieste, Italy



Abstract

Interactive and scalable web GUIs (Graphical User Interface) based on PHP have been developed at Elettra for the Tango control system software. They consist of a generic control system web client and of an interface to the historical archiver of Tango. Security procedures against the risk of DoS (Denial of Service) attacks and tools to easily build new pages and export data in standard format have been developed. An Ajax interface has also been implemented in order to increase the interactivity of the web interface without consuming too much bandwidth with no interference with commands sent from client to server.



## E-GIGA