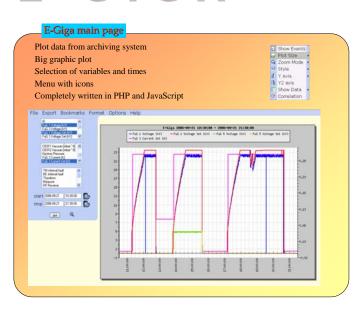

## IP - JavaScript

## elettra

## WEB GUIS FOR THE TANGO CONTROL SYSTEM

L. Zambon, M. Lonza, Sincrotrone Trieste, Trieste, Italy



Abstract

Interactive and scalable web GUIs (Graphical User Interface) based on PHP have been developed at Elettra for the Tango control system software. They consist of a generic control system web client and of an interface to the historical archiver of Tango. Security procedures against the risk of DoS (Denial of Service) attacks and tools to easily build new pages and export data in standard format have been developed. An Ajax interface has also been implemented in order to increase the interactivity of the web interface without consuming too much bandwidth with no interference with commands sent from client to server.



## E-GIGA