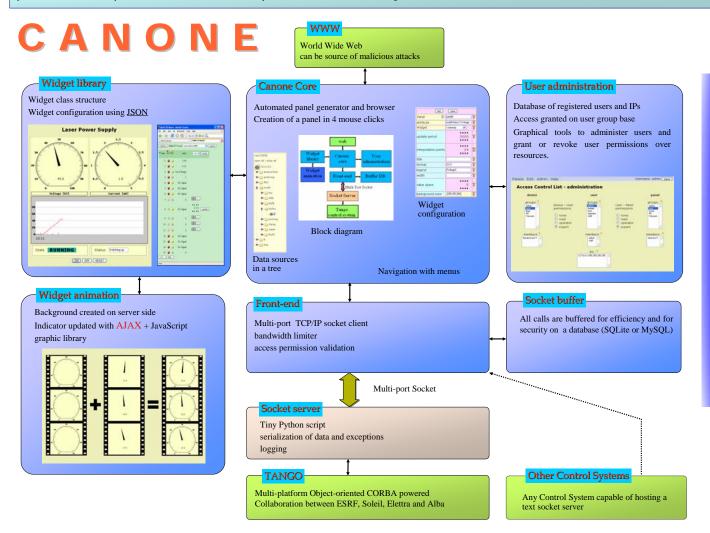

## WEB GUIS FOR THE TANGO CONTROL SYSTEM

L. Zambon, M. Lonza, Sincrotrone Trieste, Trieste, Italy

Abstract

Interactive and scalable web GUIs (Graphical User Interface) based on PHP have been developed at Elettra for the Tango control system software. They consist of a generic control system web client and of an interface to the historical archiver of Tango. Security procedures against the risk of DoS (Denial of Service) attacks and tools to easily build new pages and export data in standard format have been developed. An Ajax interface has also been implemented in order to increase the interactivity of the web interface without consuming too much bandwidth with no interference with commands sent from client to server.